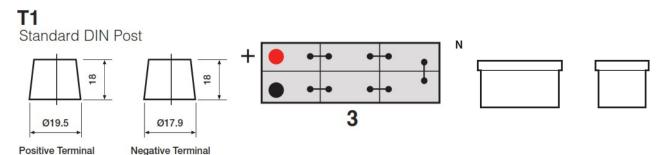

lowing the easing of COVID-19 lockdown measures, this product may be supplied without a state of charge indicator and not conform to the level of roll over protection advertised. Product performance and quality are not affected by this. Please check battery labels for specification details.

#### **Performance**

Voltage 12V Capacity (20-hour) 230Ah Cold Cranking Amps (EN1) 1350A

#### **Dimensions**

Length516mmWidth274mmHeight236mm

# Weights & Measures

Mean Weight with Acid 56.7kg



#### **Container Features**

Case Type DIN C
Cell Layout 3
Hold Down N
State of Charge Indicator

Handles ✓

Lid Type SMF Double Lid

# **Technology**

Technology Ca/Ca
Recommended Charge Rate 12A
Performance Marking W3-C2-V4-M1

## **Terminal Type**

## **Cell Assembly Layout**

## **Battery Hold-down**



Data Sheet generated on 11/06/2021 - E&OE