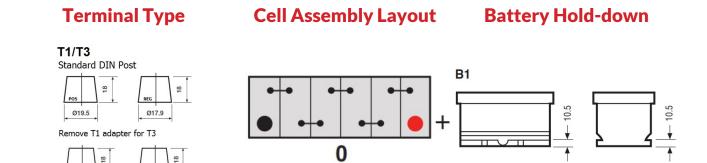

# **Container Features**

| Case Type                 | JIS B19 + B1   |
|---------------------------|----------------|
| Hold Down                 | B1             |
| State of Charge Indicator | ✓              |
| Handles                   | ✓              |
| End Venting               | ✓              |
| Lid Type                  | SMF Double Lid |