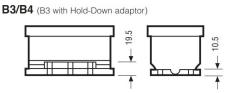

following the easing of COVID-19 lockdown measures, this product may be supplied without a state of charge indicator and not conform to the level of roll over protection advertised. Product performance and quality are not affected by this. Please check battery labels for specification details.

#### **Performance**

Voltage 12V Capacity (20-hour) 56Ah Cold Cranking Amps (EN1) 510A

#### **Dimensions**

Length 243mm Width 175mm Height 190mm

## Weights & Measures

Mean Weight with Acid 15kg Acid Volume 3.7 litres



#### **Container Features**

Lid Type Central Venting

### **Technology**

Flame Arrestor
Technology
Ca/Ca
Separator
Recommended Charge Rate
Performance Marking

✓

✓

✓

Ca/Ca
PE

PE

W3-C2-V2-E1

## **Terminal Type**

# **Cell Assembly Layout**

## **Battery Hold-down**



0



Data Sheet generated on 04/05/2021 - E&OE