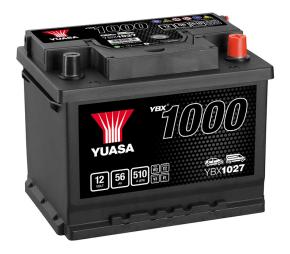

# **Yuasa Technical Data Sheet**

Yuasa YBX1027 - YBX1000 CaCa Batteries

\* Due to unprecedented demand following the easing of COVID-19 lockdown measures, this product may be supplied without a state of charge indicator and not conform to the level of roll over protection advertised. Product performance and quality are not affected by this. Please check battery labels for specification details.

#### **Performance**

Voltage 12V Capacity (20-hour) 56Ah Cold Cranking Amps (EN1) 510A

#### **Dimensions**

Length 243mm Width 175mm Height 190mm

## Weights & Measures

Mean Weight with Acid 15kg Acid Volume 3.7 litres