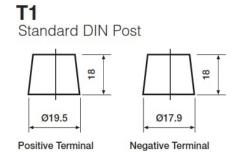

mand following the easing of COVID-19 lockdown measures, this product may be supplied without a state of charge indicator and not conform to the level of roll over protection advertised. Product performance and quality are not affected by this. Please check battery labels for specification details.

#### **Performance**

Voltage 12V Capacity (20-hour) 56Ah Cold Cranking Amps (EN1) 510A

#### **Dimensions**

Length 243mm Width 175mm Height 190mm

## Weights & Measures

Mean Weight with Acid 15kg Acid Volume 3.7 litres



#### **Container Features**

Lid Type Central Venting

### **Technology**

Flame Arrestor
Technology
Ca/Ca
Separator
Recommended Charge Rate
Performance Marking

✓

✓

✓

Ca/Ca
PE

PE

W3-C2-V2-E1

## **Terminal Type**

# **Cell Assembly Layout**

## **Battery Hold-down**



0



Data Sheet generated on 04/05/2021 - E&OE